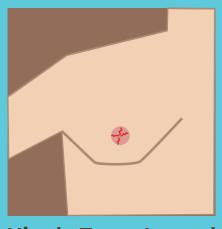

## Know the symptoms of mail breast cancer:

A painless lump
Thickening of your breast tissue
Changes to the skin of your breast area:
 dimpling
 puckering
 redness
 scaling
Changes to your nipple:

redness
scaling
nipple that is turning inward
discharge from your nipple