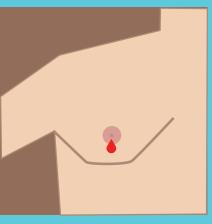

## Know the symptoms of mail breast cancer:

A painless lump
Thickening of your breast tissue
Changes to the skin of your breast area:
 dimpling
 puckering
 redness
 scaling
Changes to your nipple:

redness
scaling
nipple that is turning inward
discharge from your nipple

**Nipple Turns Inward** 

**Nipple Discharge** 

**Puckering** 

**Scaling**