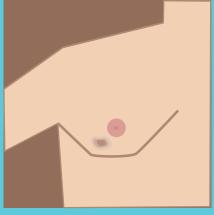

## Know the symptoms of mail breast cancer:

A painless lump
Thickening of your breast tissue
Changes to the skin of your breast area:
 dimpling
 puckering
 redness
 scaling
Changes to your nipple:

redness
scaling
nipple that is turning inward
discharge from your nipple

## I Didn't Think It Could Happen To Me

Dedicated to raising awareness of male breast cancer

iDidntThink.net

Lump

**Thickening** 

Redness

**Tenderness** 

Dimpling

**Nipple Turns Inward** 

**Nipple Discharge** 

**Puckering** 

**Scaling**