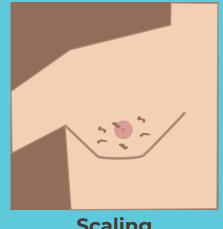

## Know the symptoms of mail breast cancer:

A painless lump
Thickening of your breast tissue
Changes to the skin of your breast area:
 dimpling
 puckering
 redness
 scaling
Changes to your nipple:

redness
scaling
nipple that is turning inward
discharge from your nipple

**Nipple Turns Inward** 

**Nipple Discharge** 

**Puckering** 

**Scaling**