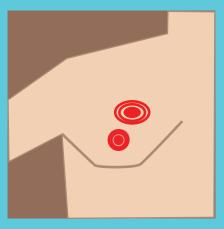

## Know the symptoms of mail breast cancer:

A painless lump
Thickening of your breast tissue
Changes to the skin of your breast area:
 dimpling
 puckering
 redness
 scaling
Changes to your nipple:

redness
scaling
nipple that is turning inward
discharge from your nipple